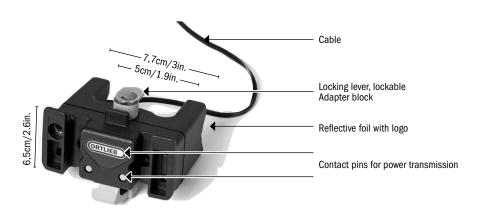

## **SPECIFICATIONS:**

- + Lockable adapter for mounting ORTLIEB handlebar bags Ultimate Six with electric contacts (comes with 2 sets of keys which can also be ordered if serial number is available)
- + 2 contact pins for electric connection
- + Supplied with two keys, keep key no. in safe place for reordering keys
- + Mounting fits to all handlebar with diameter up to max. 31,8 mm
- + Compatible with the mounting set KLICKfix by Rixen & Kaul
- + Simple and fast mounting with only one cable
- + Extension adapter and spare cable available as optional accessory
- + Handlebar bag can be locked to handlebar
- + A reflective foil on the front of adapter ensures more safety when cycling in the dark without the handlebar bag
- + Compatible with the VRO extension by Syntace
- + Maximum load capacity 5 kg/ 176.oz.

**Contents:** Adapter block Mounting-Set Ultimate Six Pro E (article code E196), cable with attachment, 2 sets of keys, hexagon key, mounting instructions